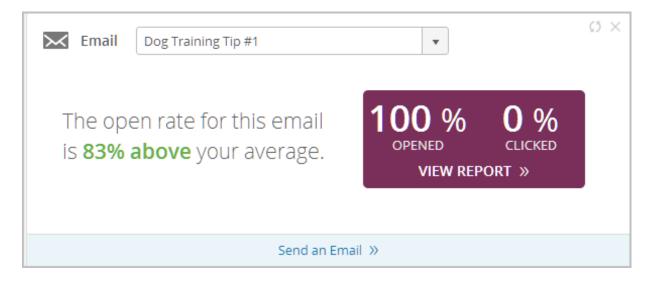

#### Email

The email widget is designed to help you send your first email broadcast. Once you have sent your first broadcast, the widget will "unlock" and present you with detailed reporting on the last 5 email broadcasts you have sent. Just select the broadcast from the dropdown at the top.