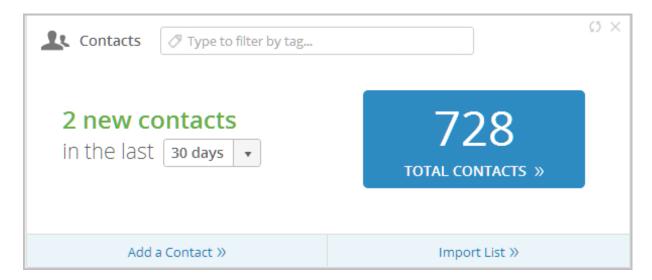

#### Contacts

The Contact widget is designed to help you add contacts and provide you insight into your list(s). If you haven't added contacts yet, the widget will be displayed on your dashboard by default. Once you add contacts, the widget will "unlock" and provide you with quick access to your contacts. You also have the option to swap out the default 'all contacts' numbers with a number from a specific tag. To filter by tag, just type the tag name at the top of the widget.