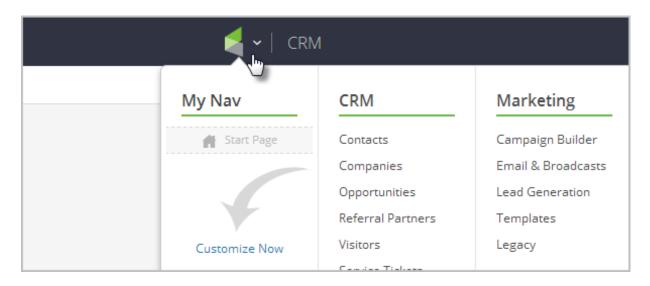

### Main Navigation Menu

When you hover over the Infusionsoft logo, the main navigation menu is displayed. The main navigation menu is comprised of several columns to help you find something fast. Although most people spend their time in a specific area (e.g. Marketing), the main nav allows you to jump to another area quickly.

**Pro-Tip!** What columns are displayed is restricted by permissions and what Infusionsoft edition you have.

#### Area Nav

Each system area (CRM, Marketing, E-Commerce, and Admin) has a matching area nav with additional drop-down menu options. The area nav allows you to perform multiple tasks (or work the whole day) in the same area of the system.