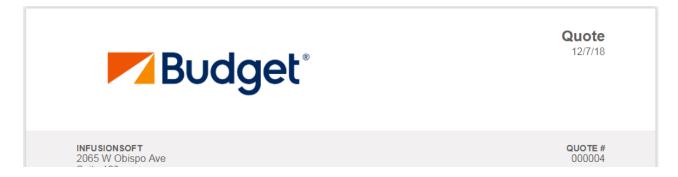

Note that you can upload your high-quality logo and it will be scaled accordingly on an invoice, quote, etc... The sample logo below is very high quality at 3571px width x 1325px height.

## https://helpcenterimages.s3.amazonaws.com/Example%20Logo.png

This is how the above logo will look on a quote or invoice. Note that it has been scaled to a 150px max height.

Your logo doesn't have to be a very high-quality image - it just needs to look good when scaled to a max height of 150px. To see what your logo will look like scaled to 150px max height, you can use a free online tool to upload your logo and change the height to 150.