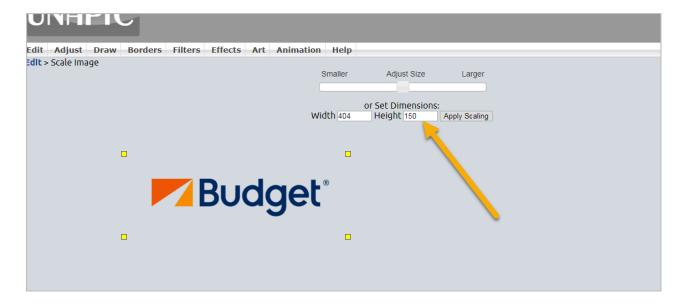

## https://helpcenterimages.s3.amazonaws.com/Example%20Logo.png

This is how the above logo will look on a quote or invoice. Note that it has been scaled to a 150px max height.

Your logo doesn't have to be a very high-quality image - it just needs to look good when scaled to a max height of 150px. To see what your logo will look like scaled to 150px max height, you can use a free online tool to upload your logo and change the height to 150.