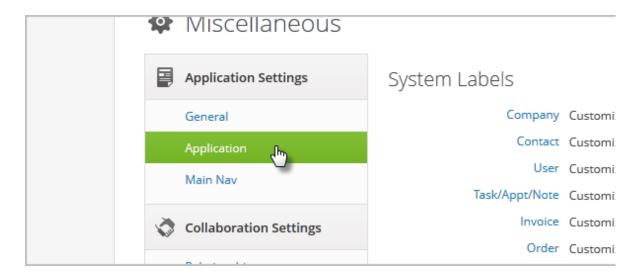

1. Go to Admin > Settings in the main navigation menu

2. Click on Application in the settings menu

3. The first section on this screen displays a list of system labels. Click on the link for the type of label you want to change (Order, Company, Contact, etc.) The standard field labels are on the left.

| naneous      |               |                                             |  |
|--------------|---------------|---------------------------------------------|--|
| n Settings   | System Labels |                                             |  |
|              | Company       | Customize systemwide Company labels.        |  |
|              | Contact       | Customize systemwide Contact labels.        |  |
|              | Cuser         | Customize systemwide User labels.           |  |
|              |               | Customize systemwide Task/Appt/Note labels. |  |
| ion Settings | Invoice       | Customize systemwide Invoice labels.        |  |
| ns           | Order         | Customize systemwide Order labels.          |  |