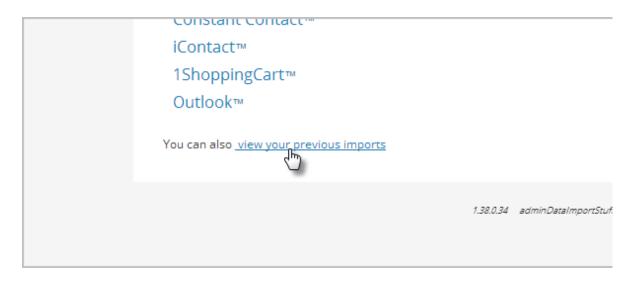

- 1. Go to Admin > Import Data in the main navigation menu
- 2. Select Import Contacts from the Contacts menu

3. Click on view your previous imports

4. Find the import and click on View

| 04/09/2014 12:58 PM | Contacts | 3   | 0   | 3 | View | N/A      |
|---------------------|----------|-----|-----|---|------|----------|
| 04/09/2014 12:57 PM | Contacts | 3   | 0   | 3 | View | N/A      |
| 03/28/2014 11:56 AM | Contacts | 100 | 100 | 0 | View | Rollback |
| 02/11/2013 4:48 PM  | Contacts | 2   | 2   | 0 | View | Rollback |
| 02/11/2013 4:23 PM  | Contacts | 2   | 2   | 0 | View | Rollback |
| 08/20/2012 1:05 PM  | Contacts | 44  | 44  | 0 | View | Rollback |
| 08/20/2012 12:59 PM | Contacts | 44  | 44  | 0 | View | Rollback |