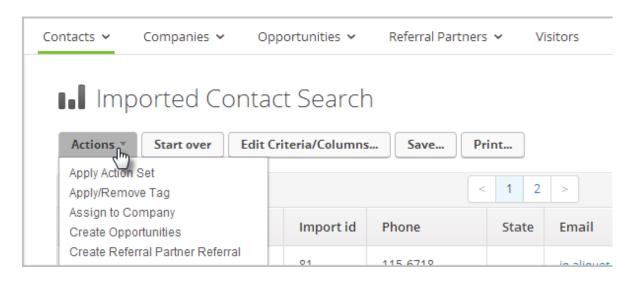

5. (Optional) Click on the **Actions** button to run actions on this list (e.g., apply / remove a tag.)

6. If there are issues with the data you imported and you need to start over, click on the **Rollback** link to remove the list you imported.