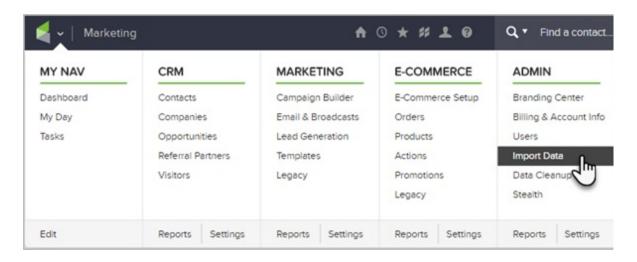

- 1. Go to Admin > Import Data in the main navigation menu
- 2. Select Import Contacts from the Contacts menu

3. Click on view your previous imports

4. Find the import and click on View

| 04/09/2014 12:58 PM | Contacts | 3   | 0   | 3 | View | N/A      |
|---------------------|----------|-----|-----|---|------|----------|
| 04/09/2014 12:57 PM | Contacts | 3   | 0   | 3 | View | N/A      |
| 03/28/2014 11:56 AM | Contacts | 100 | 100 | 0 | View | Rollback |
| 02/11/2013 4:48 PM  | Contacts | 2   | 2   | 0 | View | Rollback |
| 02/11/2013 4:23 PM  | Contacts | 2   | 2   | 0 | View | Rollback |
| 08/20/2012 1:05 PM  | Contacts | 44  | 44  | 0 | View | Rollback |
| 08/20/2012 12:59 PM | Contacts | 44  | 44  | 0 | View | Rollback |