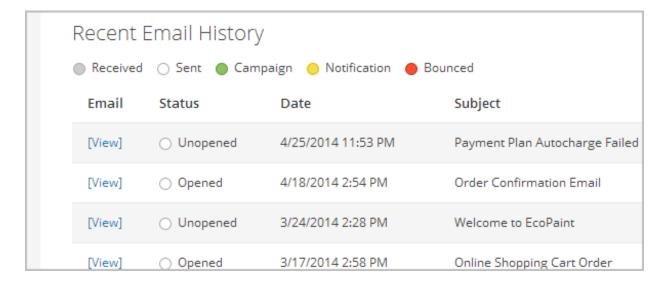

## Recent Email History

- Incoming emails that have been retrieved through the Infusionsoft email client or manually recorded with Sync for Outlook or Sync for Gmail.
- Outgoing emails and replies sent through Infusionsoft or manually recorded with Sync for Outlook or Sync for Gmail.
- Outgoing emails generated by Infusionsoft through broadcasts or follow-up sequences.