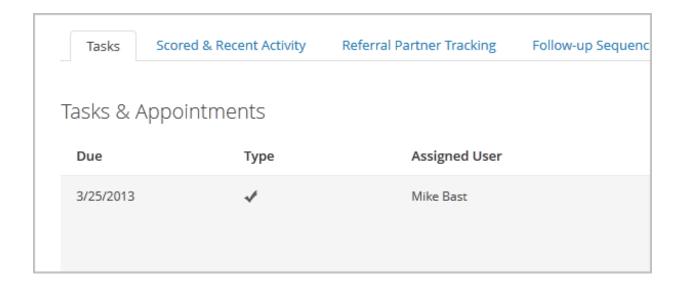

### Tasks & Appointments

This section displays tasks and appointments that have not been completed. You can also add a new task or appointment in this section.