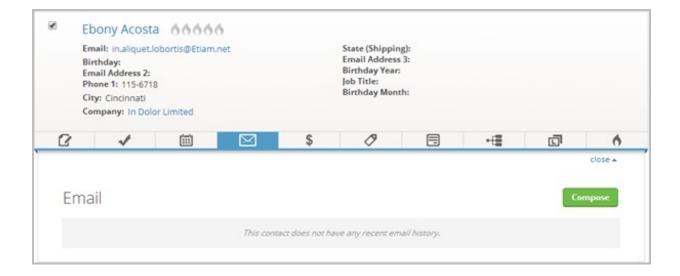

#### Interactive View

You can also view this information when viewing results in interactive view. Just click on the icons below the contact.