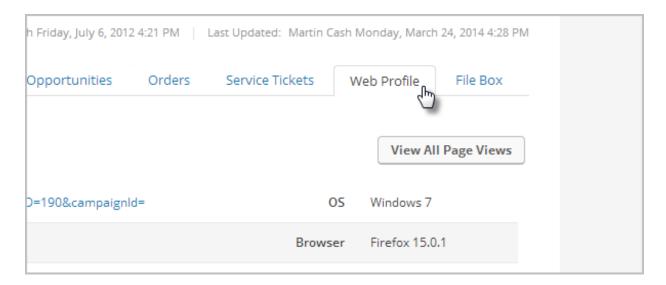

## The Web Profile Includes:

- Original referral URL and lead source
- Screen resolution
- Date of last visit
- System and browser information
- Date the web profile was generated
- Date stamped online activity, including clickable page URLs and time on page. The last 10 page-visits are displayed by default. Click on the **View All Page Views** to see a complete history.