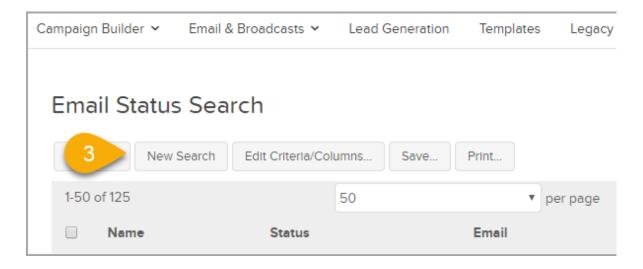

keting Piece Effectiveness    | View which marketing pieces are generating the most responses.                             |
| Email Broadcasts                 | Check the status of Email Batches that you have sent.                                      |
| Email Batch Results              | This report will display information about all sent emails.                                |
| Fax Batch Status                 | Check the status of Fax Batches that you have sent.                                        |
| Voice Batch Status               | Check the status of Volce Batches that you have sent.                                      |
| Email Status Search              | View email addresses that have either opted out of email marketing or that have bounced to |

## 3. Click New Search



## 4. Enter your Search Criteria.

o Email Status



o Last Sent Date, Last Engagement Date, Last Engagement Interval



From the "Misc Criteria" tab you have options to:

- o Tags
- o Products
- Last Open Date
- Last Web Form Submission Date
- Last Web Form Submitted



Customize the results by adding/removing "Columns". This includes

- Name
- Status
- o Email
- Opt Type
- Last Engagement Date
- Time Since Last Engagement