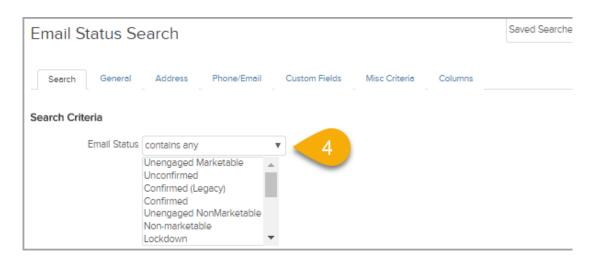

## 4. Enter your Search Criteria.

o Email Status

o Last Sent Date, Last Engagement Date, Last Engagement Interval

From the "Misc Criteria" tab you have options to:

- o Tags
- o Products
- Last Open Date
- Last Web Form Submission Date
- Last Web Form Submitted