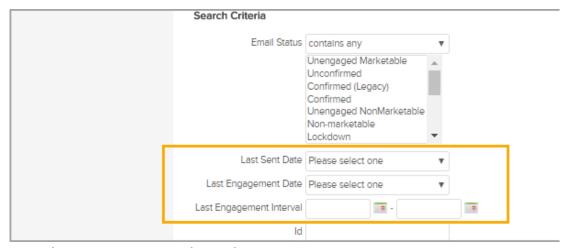

## 4. Enter your Search Criteria.

o Email Status

o Last Sent Date, Last Engagement Date, Last Engagement Interval

From the "Misc Criteria" tab you have options to:

- o Tags
- o Products
- Last Open Date
- Last Web Form Submission Date
- Last Web Form Submitted