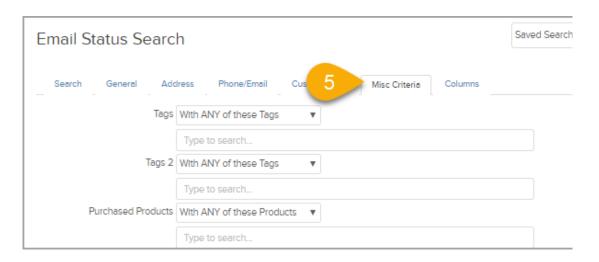

## 4. Enter your Search Criteria.

o Email Status

o Last Sent Date, Last Engagement Date, Last Engagement Interval

From the "Misc Criteria" tab you have options to:

- o Tags
- o Products
- Last Open Date
- Last Web Form Submission Date
- Last Web Form Submitted