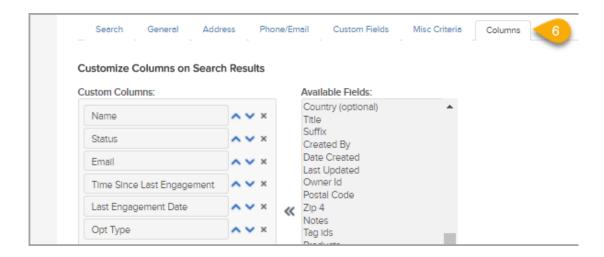

Customize the results by adding/removing "Columns". This includes

- Name
- Status
- o Email
- Opt Type
- Last Engagement Date
- Time Since Last Engagement