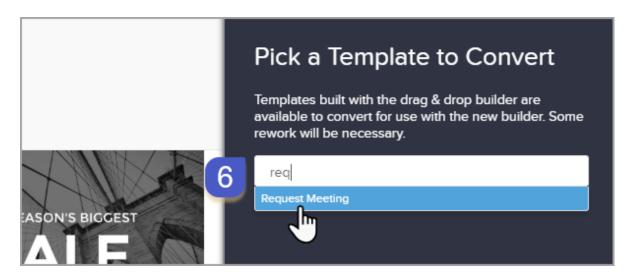

4. You can either scroll through the available templates or simply type the name of the template.

5. Click "Convert template"

**Note**: If your email was created though the "Classic Email Broadcast" it cannot be converted. You can either rebuild it in the current Email Builder or go to Nav > Marketing > Templates to create a template to convert. Either way you would need to rebuild the email.