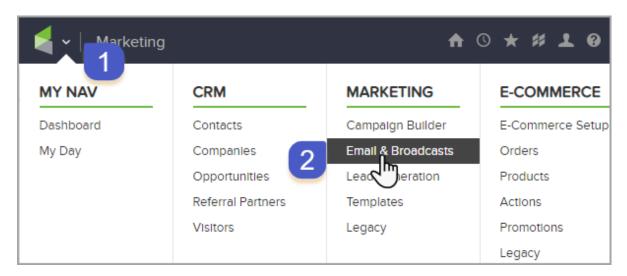

## Import Legacy Template %

Here are the steps to Import a Legacy Email Template into the current Email Builder.

1. Go to Nav > Marketing > Email & Broadcasts

2. Click "Get Started"

3. From the top right click "Actions" drop down and select "Import Legacy Template"