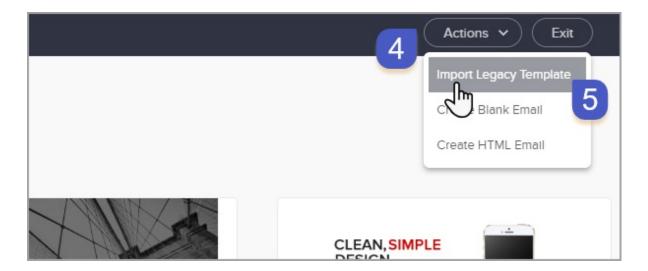

## Import Legacy Template %

Here are the steps to Import a Legacy Email Template into the current Email Builder.

1. Go to Nav > Marketing > Email & Broadcasts

2. Click "Get Started"

3. From the top right click "Actions" drop down and select "Import Legacy Template"