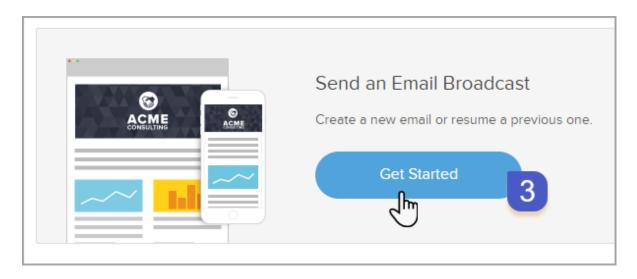

## Import Legacy Template %

Here are the steps to Import a Legacy Email Template into the current Email Builder.

1. Go to Nav > Marketing > Email & Broadcasts

2. Click "Get Started"

3. From the top right click "Actions" drop down and select "Import Legacy Template"