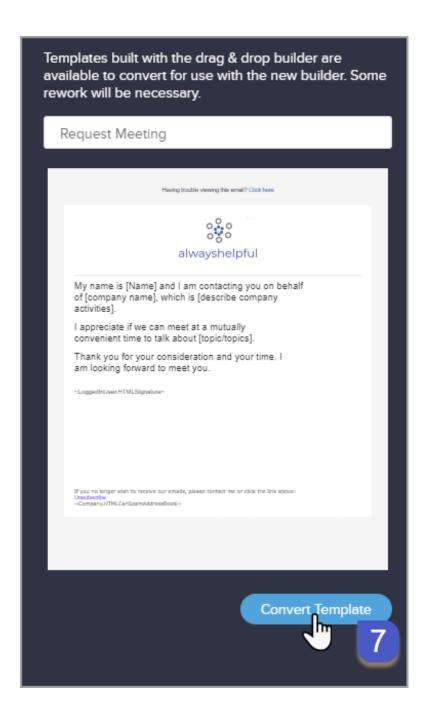

4. You can either scroll through the available templates or simply type the name of the template.

5. Click "Convert template"

**Note**: If your email was created though the "Classic Email Broadcast" it cannot be converted. You can either rebuild it in the current Email Builder or go to Nav > Marketing > Templates to create a template to convert. Either way you would need to rebuild the email.