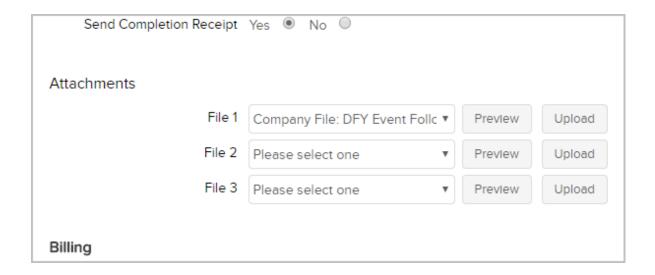

5. If you've previously sent a fax, you can select a previous fax and use it as a template

6. If you're starting from scratch, upload the document you wish to fax. Documents can have multiple pages, but **be aware that you are changed per page.** At the time of this writing, fax fees are **\$0.12** per page.