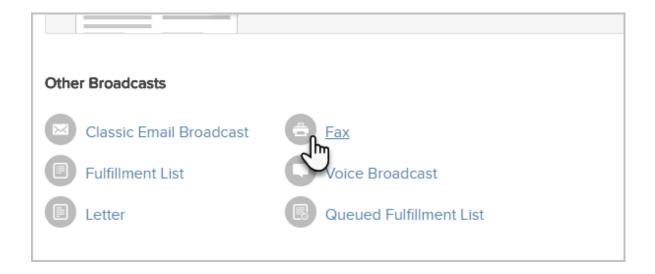

- 1. Go to Marketing > Emails & Broadcasts
- 2. Click on the Fax icon

- 3. Select the recipients:
  - Saved Search: Select a list of contacts from the drop-down. If you frequently broadcast to a specific list of contacts, you should create a saved search for that list.
  - **New Search**: Click on the new search link to create a new list of contacts. This list is temporary, it is not going to be a saved search.
  - Quick Add: Add a new contact if you find someone missing from the saved search or new search lists.
  - Import: Import a new list if the contacts you need are not already in Infusionsoft.
- 4. Click Next