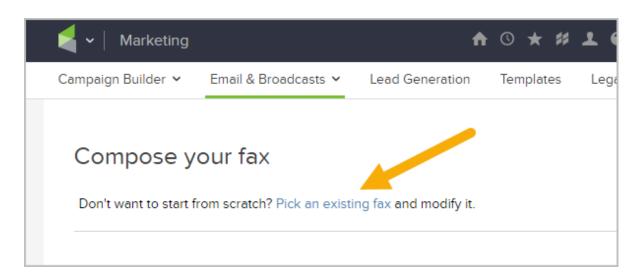

5. If you've previously sent a fax, you can select a previous fax and use it as a template

6. If you're starting from scratch, upload the document you wish to fax. Documents can have multiple pages, but **be aware that you are changed per page.** At the time of this writing, fax fees are **\$0.12** per page.