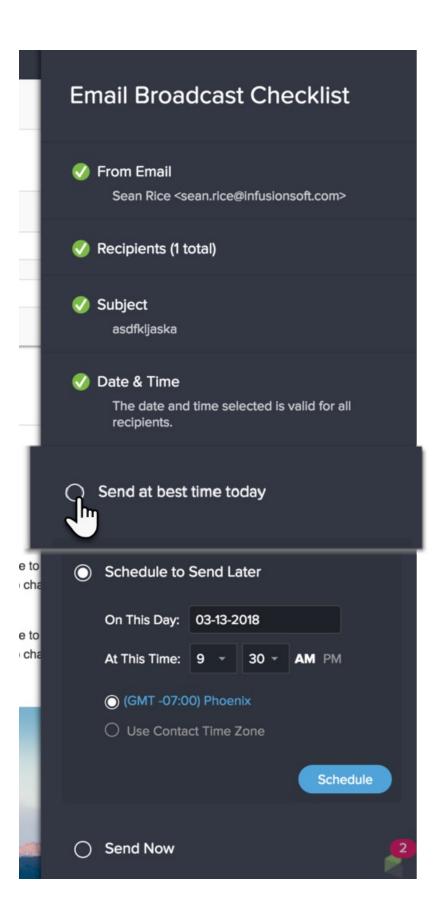

## 2. Click Get Started

3. When you are ready to send click Review and Send

4. Click the radio button called **Send at the best time today** 