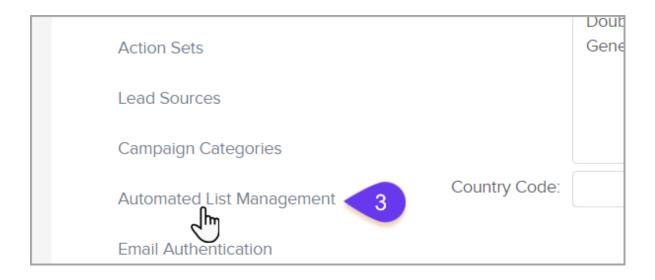

### Steps to setup Automated List Management

1. Go to Marketing > Settings in the main menu

2. Click on Automated List Management