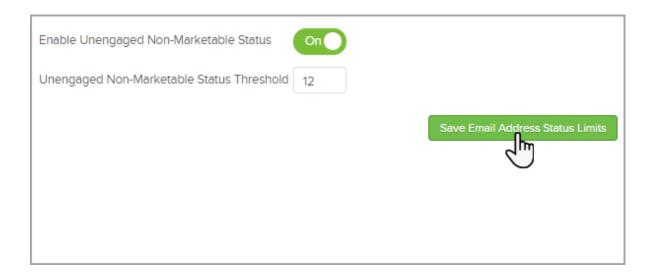

#### 3. Click Save Email Address Status Limits when finished

Toggle this **On** and set your timeframe. The default timeframe recommendation is **12 months**, but you can adjust **1-24 months** depending on your preference. It must be equal to or larger than the Unengaged Marketable threshold.

You can also disable this functionality by toggling the switch to the **OFF** position.

This determines how many months until contacts are automatically moved to the "unengaged marketable" status. These contacts will no longer be eligible to send email to unless they engemail they've already received from you.

Enable Unengaged Non-Marketable Status

Unengaged Non-Marketable Status Threshold 12

Save Email Address