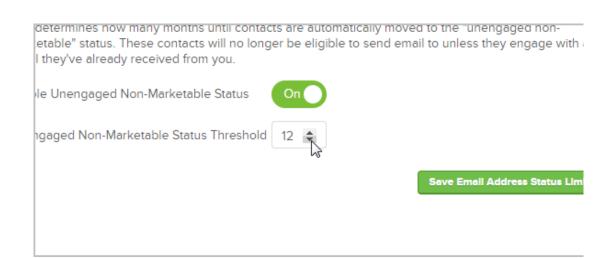

## **Unengaged Non-Marketable**

These contacts will no longer be eligible to receive your automated marketing emails unless they re-engage (open, click, web form submission.) If they reengage, their email status will return to its previous state.

Toggle this **On** and set your timeframe. The default timeframe recommendation is **12 months**, but you can adjust **1-24 months** depending on your preference. It must be equal to or larger than the Unengaged Marketable threshold.

You can also disable this functionality by toggling the switch to the **OFF** position.

This determines how many months until contacts are automatically moved to the "unengaged marketable" status. These contacts will no longer be eligible to send email to unless they engemail they've already received from you.

Enable Unengaged Non-Marketable Status

Unengaged Non-Marketable Status Threshold 12

Save Email Address