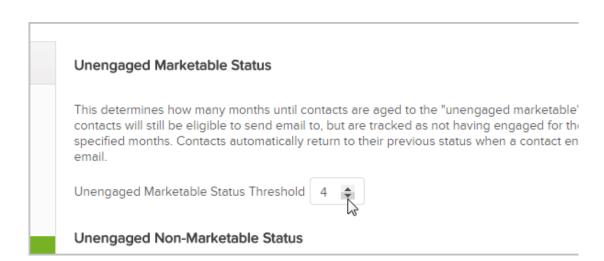

## **Unengaged Marketable Status**

These contacts will still be eligible to receive your automated marketing emails, but are tracked as not having engaged for the number of specified months. The default time frame for this status is 4 months - which is the hard-coded policy currently in place.

Based on this threshold, after 4 months with no engagements (opens, clicks, web form submissions), all contacts with confirmed or unconfirmed email status will automatically move to an Unengaged Marketable status.

In this status, contacts are still eligible to be sent automated marketing emails,

but keep in mind that no engagement after 4 months increases risks for excessive spam complaints or hard bounce s due to email accounts becoming inactive over time. Once these contact re-engage with your marketing efforts (open, click, or submit a web form) their email status will return to the previous state.