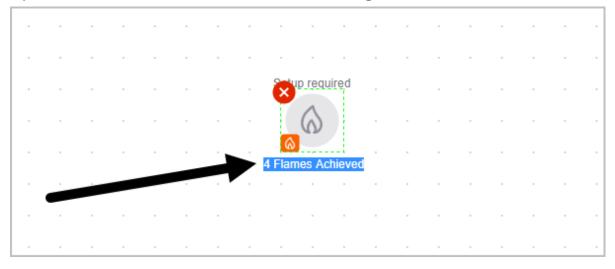

1. Drag the Lead Score Achieved goal to the canvas.

2. Optional: Double-click the name below the icon to give it a custom name.

- 3. Click Save
- 4. Double-click the goal and configure the number of flames needed to accomplish this goal and send the prospect to the next part of the campaign.

|        | Com   | igure  | 500 | ne. |   |    | **              |   |   |   |
|--------|-------|--------|-----|-----|---|----|-----------------|---|---|---|
|        | Choo  |        |     |     |   |    |                 |   |   |   |
| chieve | Score | increa | ses |     |   | to | or more flames. |   |   |   |
|        |       |        |     |     |   |    | 66666           | • | • |   |
| 1      |       |        |     |     |   |    | ancel Save      |   |   | • |
| 1      | _     | _      | -   | -   | - | -  | 66666 h         |   | • | • |
|        |       |        |     |     |   |    | 66666           |   |   |   |
|        |       |        |     |     |   |    |                 |   |   |   |