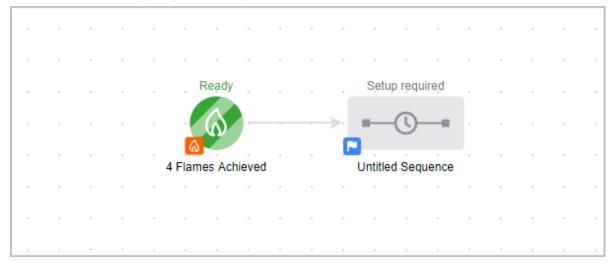

## 5. Connect it to the appropriate sequence

## 6. Click Save

## 7. You are now ready to publish your changes.

| aved | at 02 | 2:33 PN | 1 | Ec | lit   | R      | epor | ting | ) ( | Stea | alth 🗸 | Acti | ons ~ | · ) ( | Pub | olish |   |
|------|-------|---------|---|----|-------|--------|------|------|-----|------|--------|------|-------|-------|-----|-------|---|
|      |       |         |   |    |       |        |      |      |     |      |        |      |       |       | 5   | J     | - |
|      |       |         |   |    |       |        |      |      |     |      |        |      |       |       |     |       |   |
|      |       |         |   |    |       |        |      |      |     |      |        |      |       |       |     |       |   |
|      |       | Reạdy   |   |    | Sjetu | p requ | ired |      |     |      |        |      |       |       |     |       |   |
|      | -     | 0       |   | -  |       | Å      |      |      |     |      |        |      |       |       |     |       |   |
|      | Luetu |         |   | ÷. | E     | the D  |      |      |     |      |        |      |       |       |     |       |   |