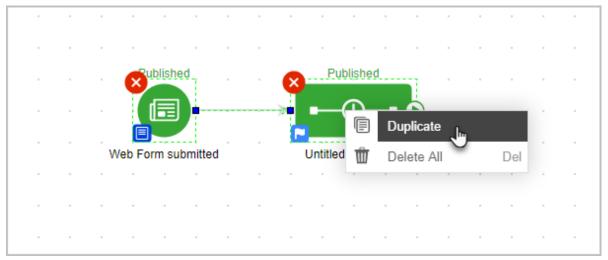

## To copy and paste elements from within a campaign...

1. Left click your mouse and select the objects you want to copy

2. Once items are selected, right-click on one of the selected elements, and choose the option to 'Duplicate'