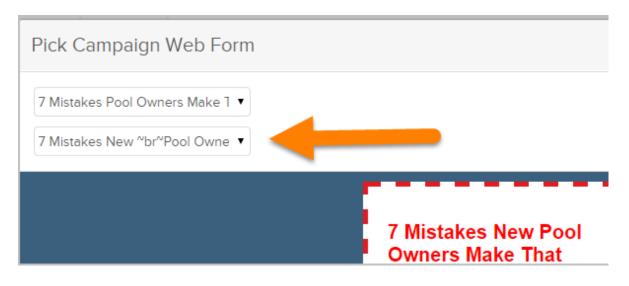

3. A light-box is presented allowing you to select from a list of existing campaigns.

| Pick Campaign Web Form                                  |                                         |
|---------------------------------------------------------|-----------------------------------------|
| 7 Mistakes Pool Owners Make 1   Please select an option |                                         |
|                                                         | 7 Mistakes New Pool<br>Owners Make That |