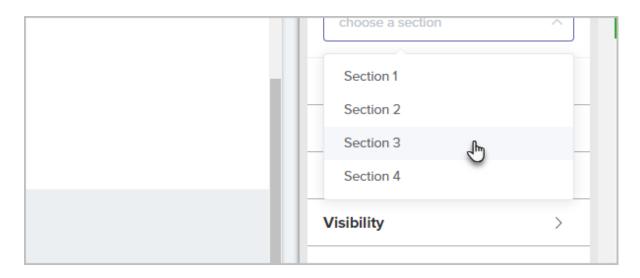

3. Then click on the section you would like to anchor to.

4. Now, when someone clicks this button, it will move them to another section of the Landing Page.