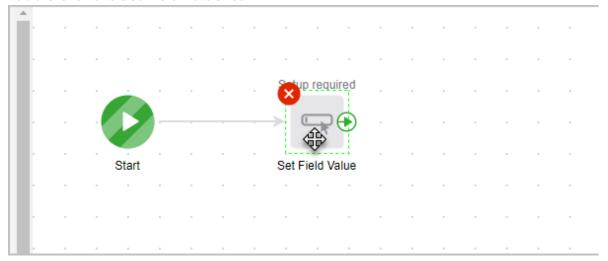

## Campaign Sequence - Set Field Value®

You can automatically set the value of a field in the contact record as part of campaign sequence in the campaign builder; this includes both standard and custom fields. One exception is that you cannot update/change the lead source field if it already has a value.

## **Pro-Tips!**

The only fields that you <u>cannot</u> update using this process are the following: Name, Phone, Address, Main Email, and SSN.

Don't overlook the "Overwrite existing value" checkbox option!

1. Click inside a campaign sequence and drag and drop the Set Field Value object onto the campaign canvas.



## 2. Double-click the Set Field Value icon



## 3. Set the field value.