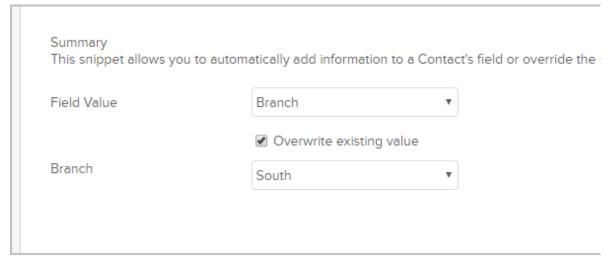

## Campaign Sequence - Set Field Value®

You can automatically set the value of a field in the contact record as part of campaign sequence in the campaign builder; this includes both standard and custom fields. One exception is that you cannot update/change the lead source field if it already has a value.

## **Pro-Tips!**

The only fields that you <u>cannot</u> update using this process are the following: Name, Phone, Address, Main Email, and SSN.

Don't overlook the "Overwrite existing value" checkbox option!

1. Click inside a campaign sequence and drag and drop the Set Field Value object onto the campaign canvas.



## 2. Double-click the Set Field Value icon



## 3. Set the field value.