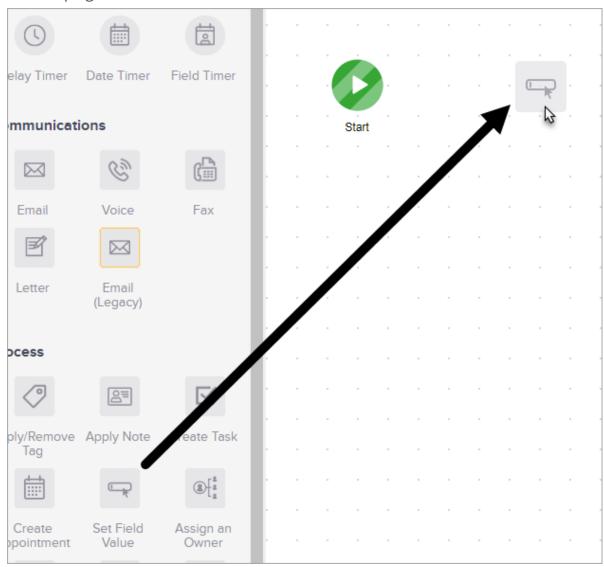

1. Click inside a campaign sequence and drag and drop the Set Field Value object onto the campaign canvas.