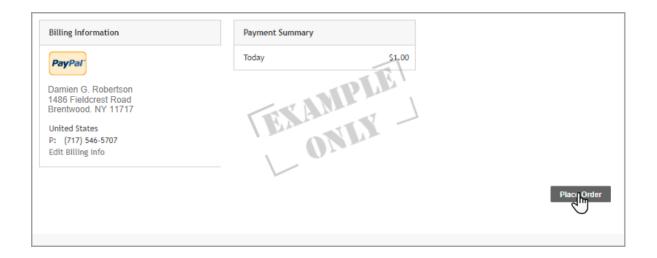

4. At this point, the order is created in your Infusionsoft application, but the customer still needs to submit payment. Lastly, click "**Place Order**".