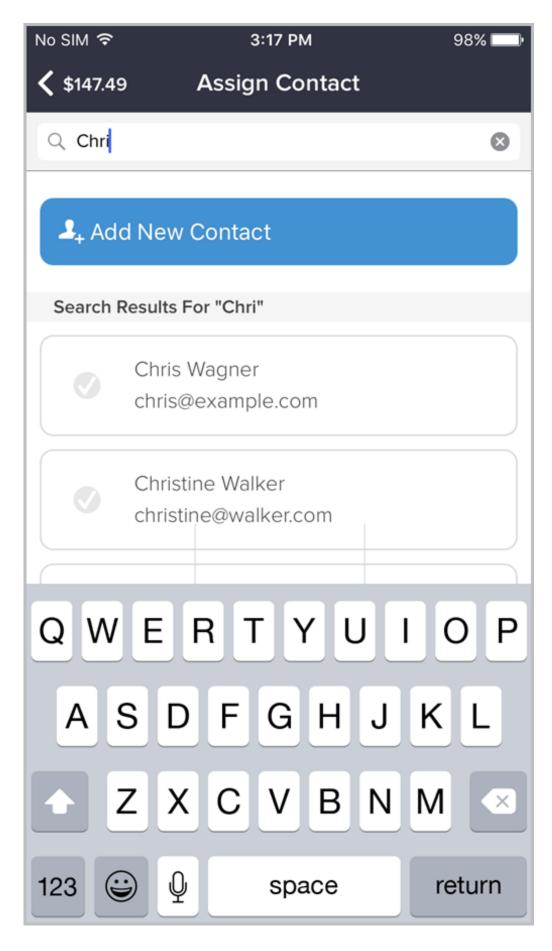

13. If the customer is already a contact, their name will appear under "Existing Contacts" on this screen.

- You can add a new contact by tapping Add New Contact.
- You can tap Search Contacts to quickly find an existing contact.
- The contact being assigned must have an email address. You will be prompted to add an email to an existing contact if it does not already have one.