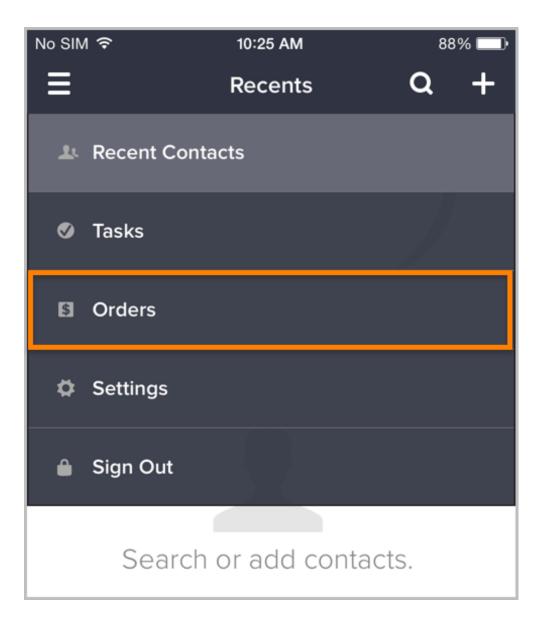

1. Expand the menu and tap Orders

2. Tap on an order to view the order details and payment status

| No SIM 🗢              | 3:20 PM     | 98% 📖              |
|-----------------------|-------------|--------------------|
| ≡                     | Orders      | +                  |
| Today                 |             |                    |
| Christina Keh<br>#760 | 000         | \$147.49<br>PAID   |
| Fri, Feb 19           |             |                    |
| Christopher .<br>#758 | J Wagner Jr | \$25.61<br>UNPAID  |
| Chris Wagne<br>#756   | r           | \$699.00<br>PAID   |
| Thu, Feb 18           |             |                    |
| Bob Thorton<br>#754   |             | \$100.00<br>UNPAID |
| Janine Furmo<br>#752  | ore         | \$599.00<br>UNPAID |
| Christine Wal<br>#750 | ker         | \$85.00<br>UNPAID  |
| Mon, Feb 15           |             |                    |
| Chris Wagne<br>#748   | r           | \$85.00<br>UNPAID  |