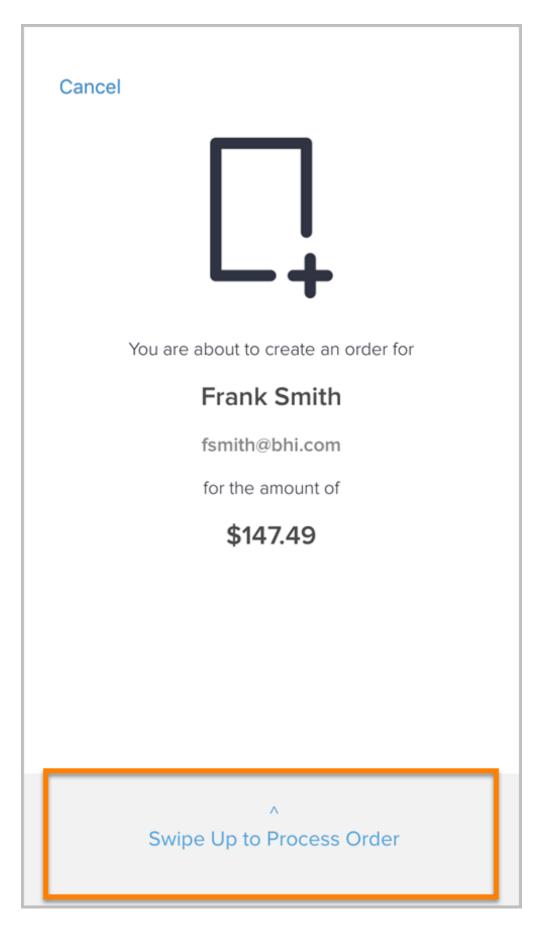

15. To accept the order details, swipe up to process.

16. Hand the mobile device over to customer at this screen. The customer can sign for the order and tap **Accept** when the payment has completed processing.