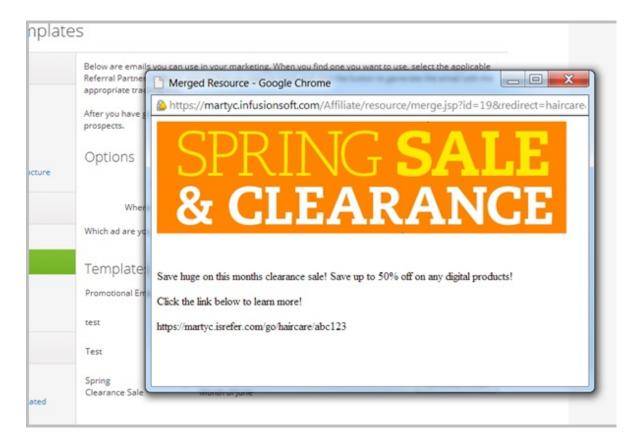

The drop-downs under the *Options* section give the partner control over the link that shows up in the email.

- Who is driving the traffic: The referral partner's name is selected by default. A parent partner can choose a child partner from the drop-down list to create a link for them instead so that the child partner will get credit for the leads and/or sales.
- Where are you driving traffic to: The referral partner will select one of the sales websites from the drop-down list.
- (Optional) Which ad are you using to drive the traffic: If the referral partner is using ad tracking, they can choose an ad from the drop-down list to include an ad code in the link.
- 2. The partner will click on the **Generate Email** button to grab the email. The link they selected from the "Where are you driving traffic" option list will be merged into the email wherever you've used the ~TRACKING~ merge code when creating the promotional email.

| Templates                      |                                           |                |
|--------------------------------|-------------------------------------------|----------------|
| Spring Clearance U<br>Sale     | lse this from May 3rd -<br>June 1st.      | Generate Email |
| Spring Sprir<br>Clearance Sale | ng Clearance Sale. May<br>4th - June 1st. | Generate Email |