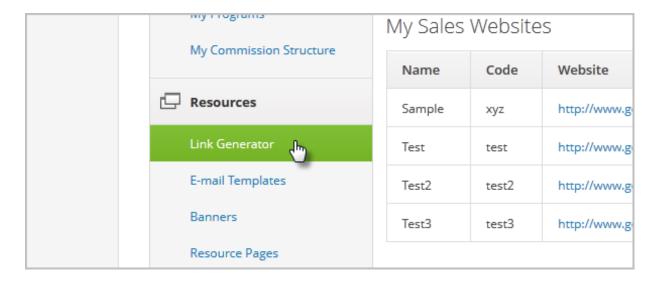

## Navigating the Referral Partner Center

Navigation is performed by clicking on the relevant menu option on the left-hand side of the page. There are three menu categories: **Home**, **Resources**, and **Reports**.

- Home: The Home section gives partners access to update their contact information and the ability to view information regarding their commission program(s). You can choose to show or hide these individual menu options in CRM > Settings > Referral Partner Center.
  - Welcome: Shows the welcome message that you can edit in CRM > Settings > Referral Partner Center.
  - My Profile: Gives the partner access to view and update their profile information.
  - My Programs: Gives the partner access to a list of the program(s) they are enrolled in and the description you entered when you created the program.
  - My Commission Structure: Gives the partner access to the specific commission fees/percentages for their program(s).
- Resources: The Resources section gives partners access to the tools they need to promote your products/services
  - They can generate their redirect links
  - They can access your promotional material: Advertising banners, Email Copy, and Resource Pages.
- Reports: The Reports section gives partners access to commission, lead tracking, and sales reports. The My Ledger report will be a valuable tool they can use to access their financial earnings.