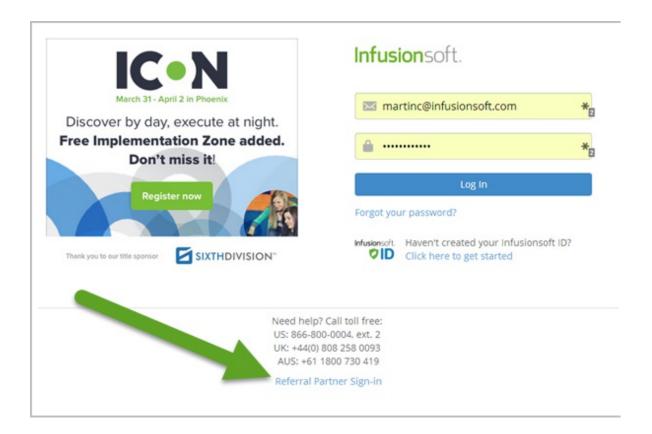

## Sign in to the Referral Partner Center

- Have your referral partner go to your account sign in page (https://youraccount.infusionsoft.com). Below the main sign-in form, you will notice a link that says, Referral Partner Sign-in
- 2. They will then click the Referral Partner Sign-in link.