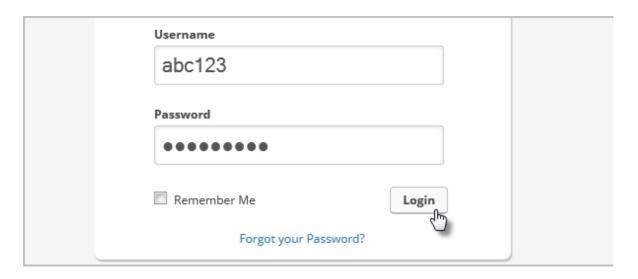

3. The partner will then enter their sign-in credentials. Each referral partner is assigned a unique code. The code is their username. They also need a password, which is usually created by them when they first signed up as a referral partner on your website.