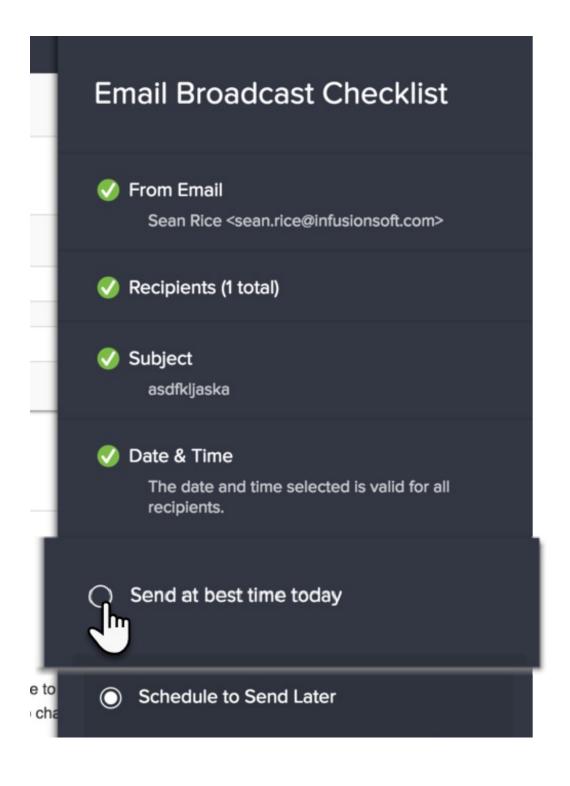

## Fmail Broadcast - Best Send Time

Infusionsoft can now calculate the best time to send an email to a given group of recipients. Infusionsoft will attempt to calculate the ideal send time for your selected audience when a confidence of at least 75% is met. If the confidence level is lower that 75%, we will send the broadcast based on the best send time for the average customer. Click here to watch the video and read the step-by-step article.