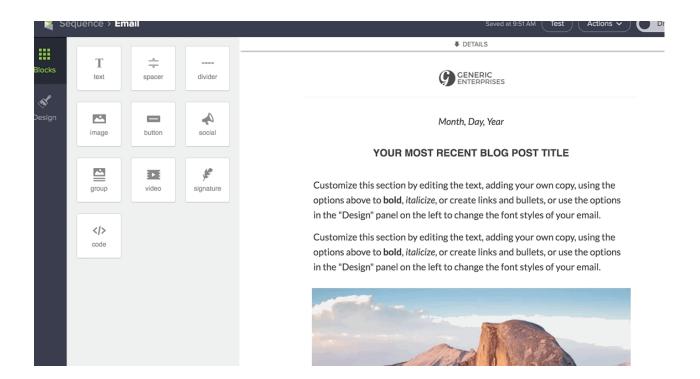

# HTML Snippet in Email Builder

You can now inject custom HTML into the Email Builder using the new Code Snippet

#### Important Note!

Using custom HTML in responsive emails could impact the way your email displays on different devices. Please test all emails before sending them to your entire customer list.

Just drag the code snippet into the email template and begin writing HTML in the panel on the left.